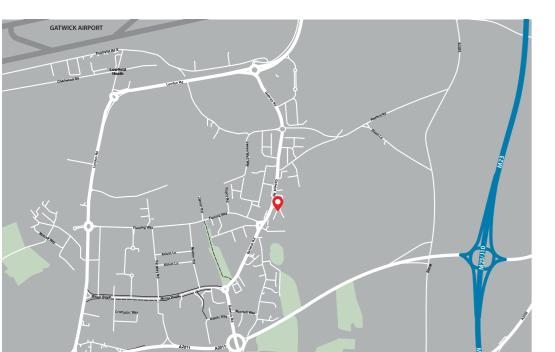

## SITUATION

Forgewood is prominently positioned on Gatwick Road to the north of Crawley's Manor Royal Industrial Estate in the heart of Crawley's trade park district. Access to the southern perimeter road of Gatwick Airport is within 0.5 miles (0.8 km). Junction 10 of the M23 motorway is 2 miles (3.2km) away.