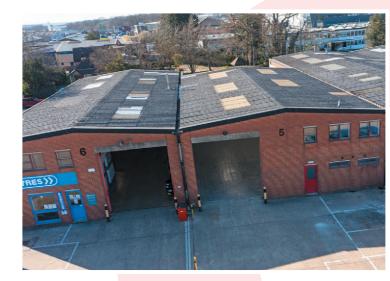

## **DESCRIPTION**

Forgewood comprises and estate of 13 units arranged in 2 terraces. The units are of a steel portal frame construction and brick elevations under a pitched corrugated roof with roof lights. The units have an eaves height of 5.1m (max). There are offices at first floor. There is ample onsite parking.