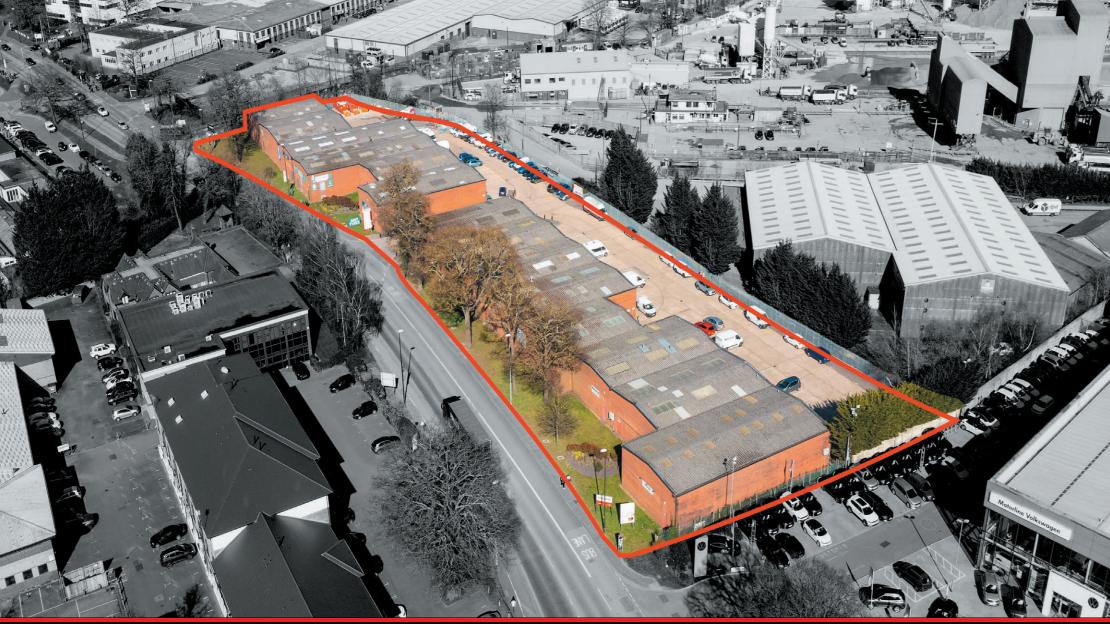

## SITUATION

Forgewood is prominently positioned on Gatwick Road to the north of Crawley's Manor Royal Industrial Estate in the heart of Crawley's trade park district. Access to the southern perimeter road of Gatwick Airport is within 0.5 miles (0.8 km). Junction 10 of the M23 motorway is 2 miles (3.2km) away.

## **DESCRIPTION**

Forgewood comprises and estate of 13 units arranged in 2 terraces. The units are of a steel portal frame construction and brick elevations under a pitched corrugated roof with roof lights. The units have an eaves height of 5.1m (max). There are offices at first floor. There is ample onsite parking.