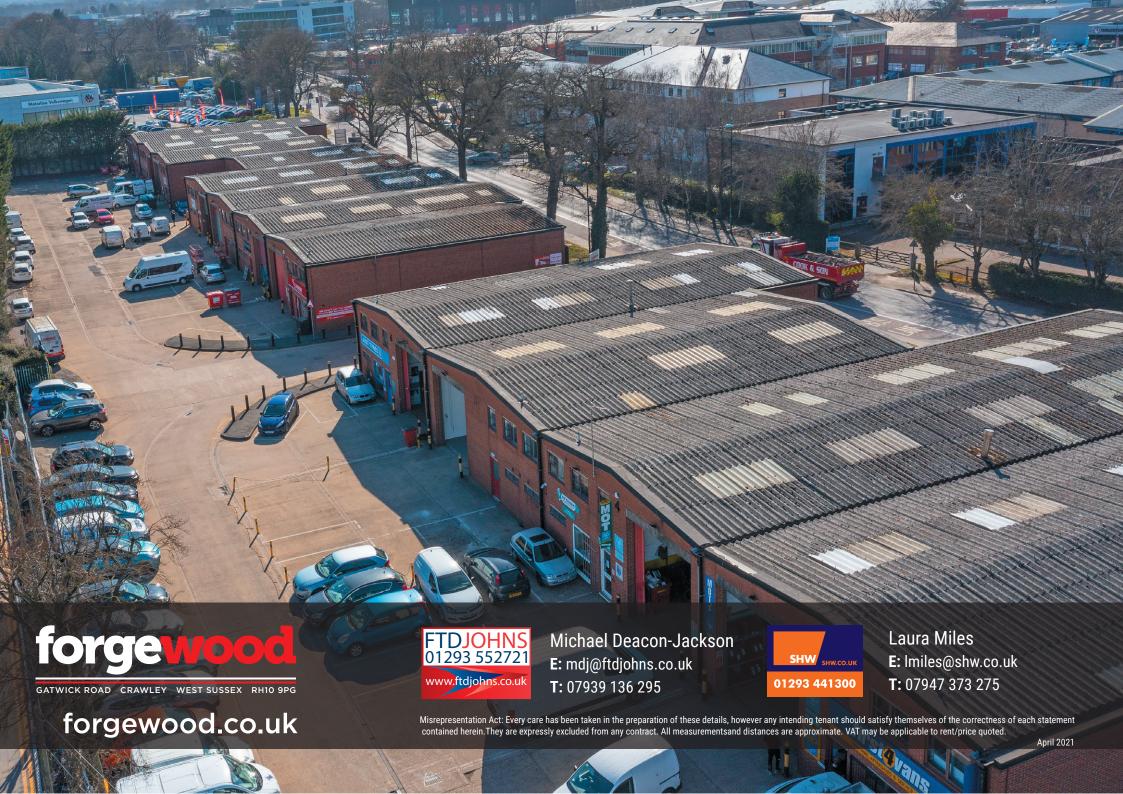

## SITUATION

Forgewood is prominently positioned on Gatwick Road to the north of Crawley's Manor Royal Industrial Estate in the heart of Crawley's trade park district. Access to the southern perimeter road of Gatwick Airport is within 0.5 miles (0.8 km). Junction 10 of the M23 motorway is 2 miles (3.2km) away.

## **DESCRIPTION**

Forgewood comprises and estate of 13 units arranged in 2 terraces. The units are of a steel portal frame construction and brick elevations under a pitched corrugated roof with roof lights. The units have an eaves height of 5.1m (max). There are offices at first floor. There is ample onsite parking.