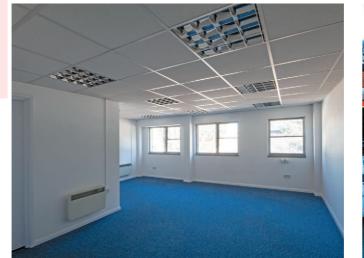

## **DESCRIPTION**

Forgewood comprises and estate of 13 units arranged in 2 terraces. The units are of a steel portal frame construction and brick elevations under a pitched corrugated roof with roof lights. The units have an eaves height of 5.1m (max). There are offices at first floor. There is ample onsite parking.