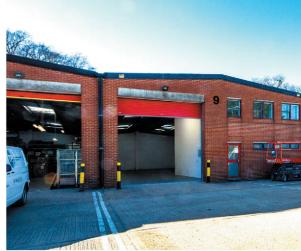

## **DESCRIPTION**

Forgewood comprises and estate of 13 units arranged in 2 terraces. The units are of a steel portal frame construction and brick elevations under a pitched corrugated roof with roof lights. The units have an eaves height of 5.1m (max). There are offices at first floor. There is ample onsite parking.