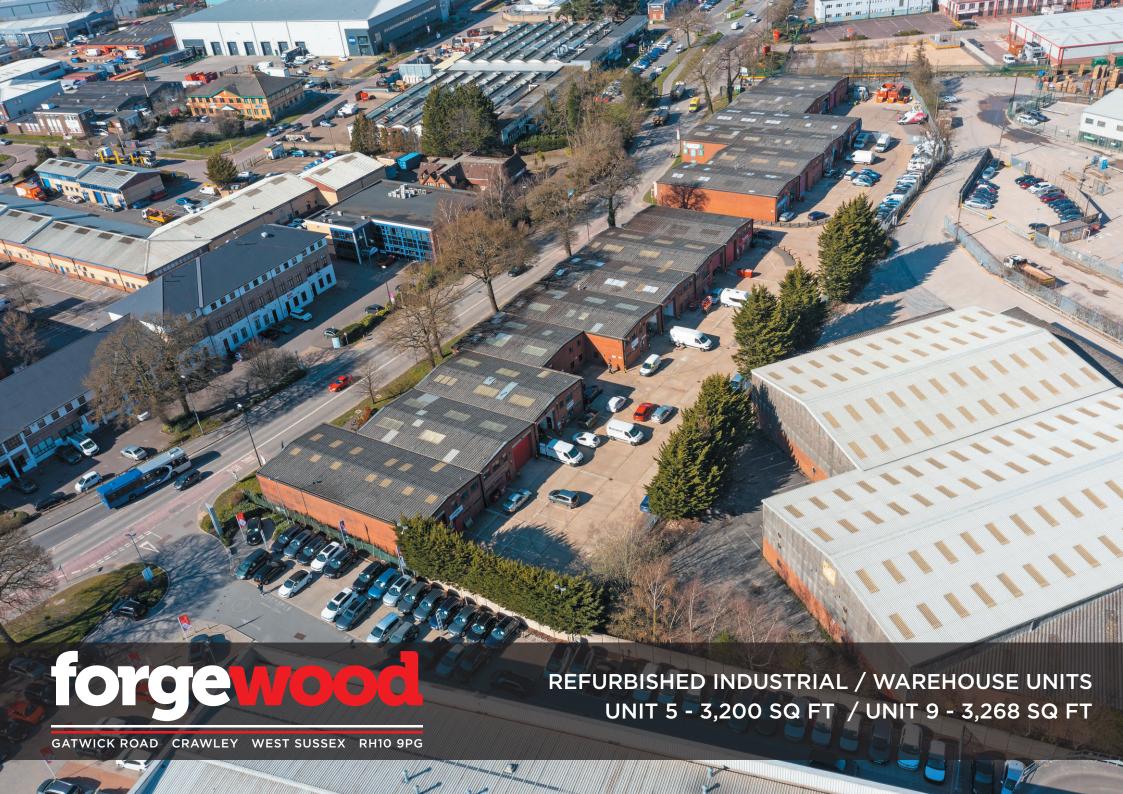

## **DESCRIPTION**

Forgewood comprises and estate of 13 units arranged in 2 terraces. The units are of a steel portal frame construction and brick elevations under a pitched corrugated roof with roof lights. The units have an eaves height of 5.1m (max). There are offices at first floor. There is ample onsite parking.