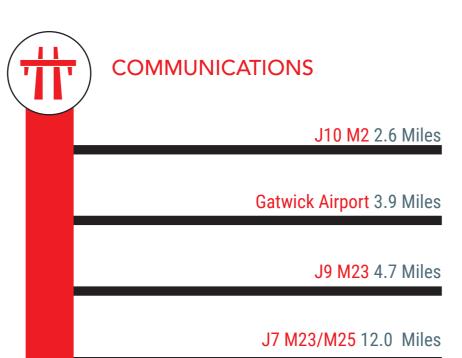

## SITUATION

Forgewood is prominently positioned on Gatwick Road to the north of Crawley's Manor Royal Industrial Estate in the heart of Crawley's trade park district. Access to the southern perimeter road of Gatwick Airport is within 0.5 miles (0.8 km). Junction 10 of the M23 motorway is 2 miles (3.2km) away.