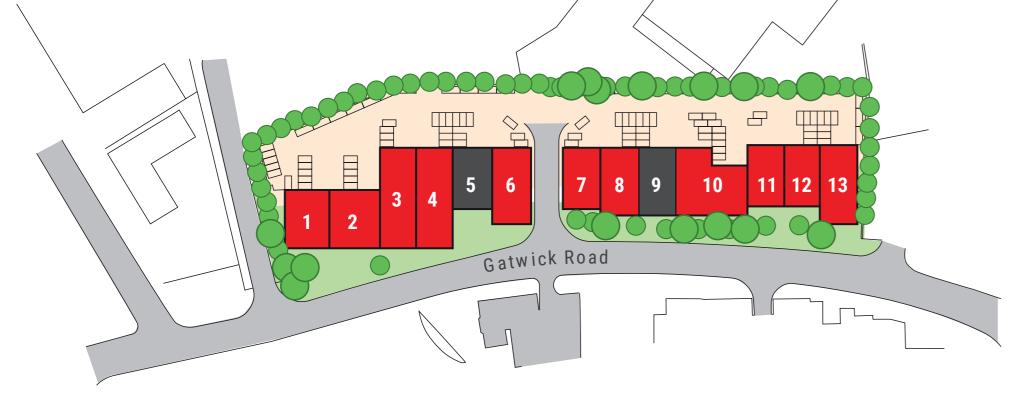

## **DESCRIPTION**

Forgewood comprises and estate of 13 units arranged in 2 terraces. The units are of a steel portal frame construction and brick elevations under a pitched corrugated roof with roof lights. The units have an eaves height of 5.1m (max). There are offices at first floor. There is ample onsite parking.