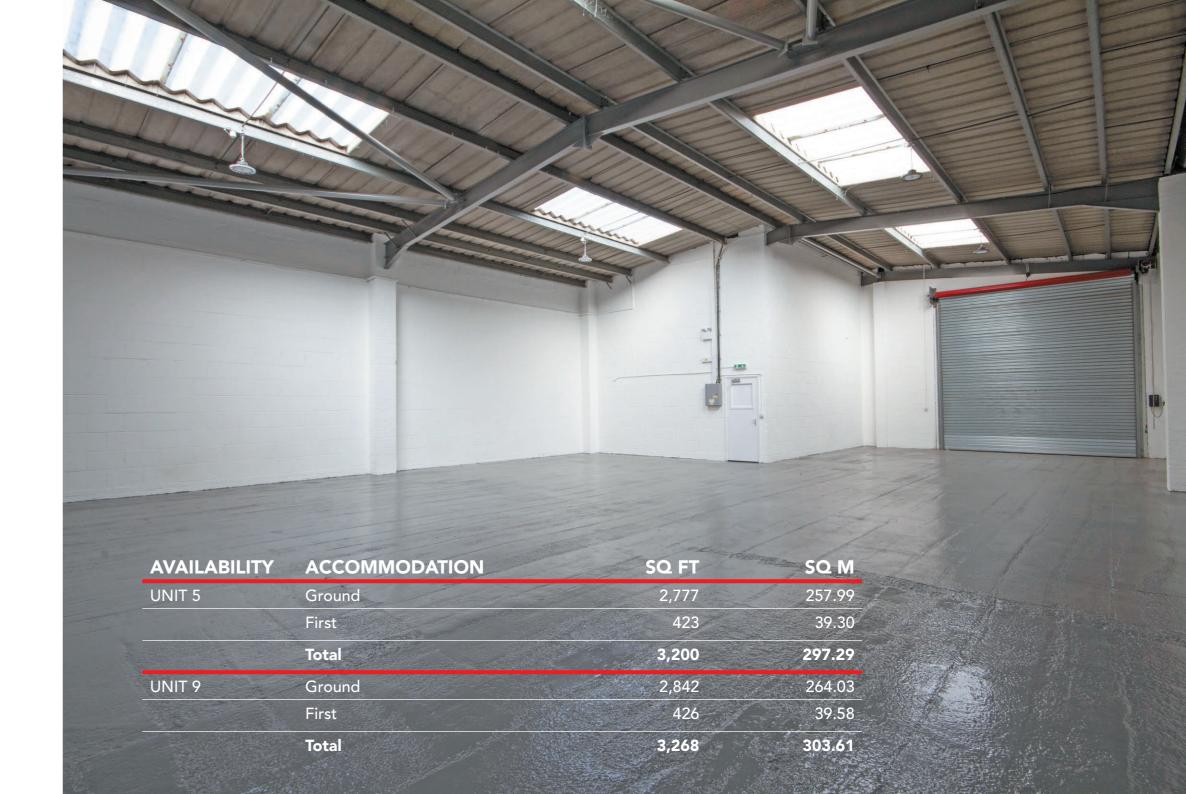

## **DESCRIPTION**

Forgewood comprises and estate of 13 units arranged in 2 terraces. The units are of a steel portal frame construction and brick elevations under a pitched corrugated roof with roof lights. The units have an eaves height of 5.1m (max). There are offices at first floor. There is ample onsite parking.